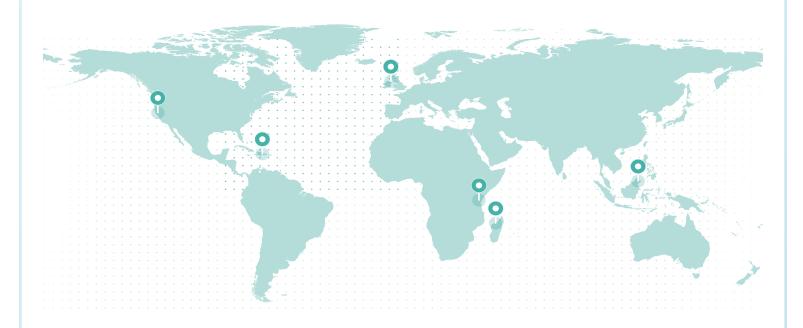

### LIFETIME GLOBAL IMPACT

#### **REFORESTATION IMPACT**

| Reforestation Project | Trees |
|-----------------------|-------|
| Northern California   | 2,161 |
| Madagascar            | 1,176 |
| Tanzania              | 241   |
| Malaysia              | 168   |
| Northern Ireland      | 67.17 |
| Dominican Republic    | 27.36 |

Total Trees 3,840

**PROJECT SDGs** 