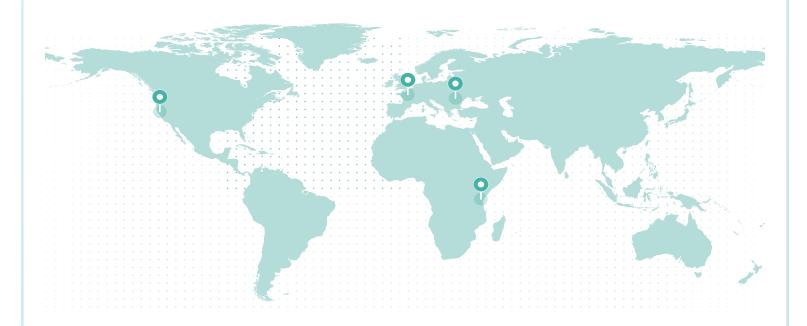

### LIFETIME GLOBAL IMPACT

#### **REFORESTATION IMPACT**

| Reforestation Project | Trees |
|-----------------------|-------|
| Romania               | 97.03 |
| Tanzania              | 76.64 |
| France (Torcé)        | 7.54  |
| Northern California   | 6.44  |

Total Trees 188