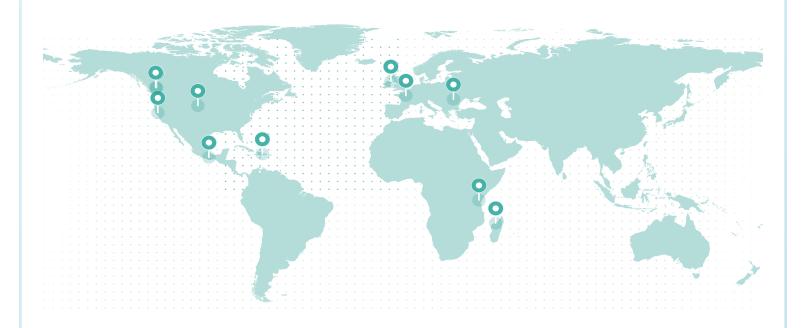

### LIFETIME GLOBAL IMPACT

#### **REFORESTATION IMPACT**

| Reforestation Project        | Trees |
|------------------------------|-------|
| Madagascar                   | 6,267 |
| Northern California          | 2,845 |
| United States - South Dakota | 1,532 |
| Dominican Republic           | 1,358 |
| France (Torcé)               | 686   |
| Northern Ireland             | 596   |

| Reforestation Project       | Trees |
|-----------------------------|-------|
| Mexico                      | 596   |
| Tanzania                    | 557   |
| Romania                     | 508   |
| British Columbia (Cariboo)  | 316   |
| British Columbia (Redstone) | 77.66 |

Total Trees 15,338

**PROJECT SDGs** 