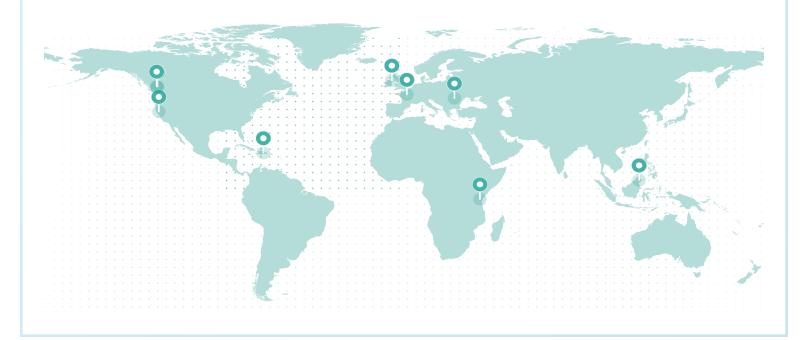

### LIFETIME GLOBAL IMPACT

printreleaf

#### **REFORESTATION IMPACT**

| Reforestation Project       | Trees |
|-----------------------------|-------|
| Northern Ireland            | 1,012 |
| France (Torcé)              | 671   |
| Romania                     | 362   |
| Dominican Republic          | 358   |
| Tanzania                    | 195   |
| Malaysia                    | 116   |
| Northern California         | 40.46 |
| British Columbia (Cariboo)  | 0.60  |
| British Columbia (Redstone) | 0.23  |