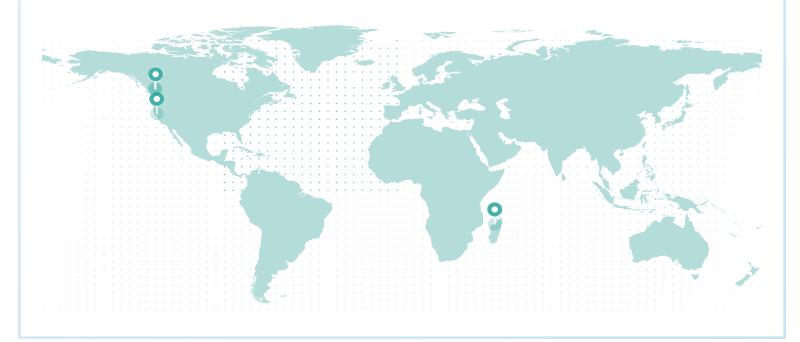

### LIFETIME GLOBAL IMPACT

#### **REFORESTATION IMPACT**

| Reforestation Project       | т               | rees  |
|-----------------------------|-----------------|-------|
| Northern California         | 64              | 4,520 |
| British Columbia (Redstone) |                 | 611   |
| British Columbia (Cariboo)  |                 | 179   |
| Madagascar                  |                 | 91.91 |
|                             | Total Trees 65, | ,401  |