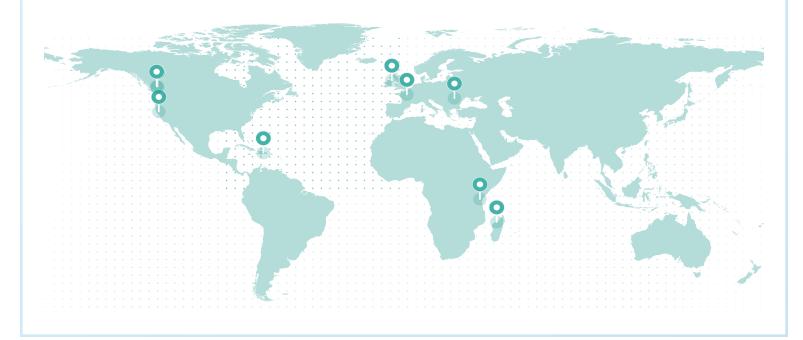

### LIFETIME GLOBAL IMPACT

printreleaf

#### **REFORESTATION IMPACT**

| Reforestation Project       | Trees |
|-----------------------------|-------|
| Northern California         | 675   |
| Madagascar                  | 330   |
| Tanzania                    | 73.30 |
| Romania                     | 70.80 |
| British Columbia (Cariboo)  | 48.55 |
| British Columbia (Redstone) | 21.67 |
| Northern Ireland            | 15.37 |
| Dominican Republic          | 8.25  |
| France (Torcé)              | 5.83  |
|                             |       |

Total Trees 1,248

PROJECT SDGs