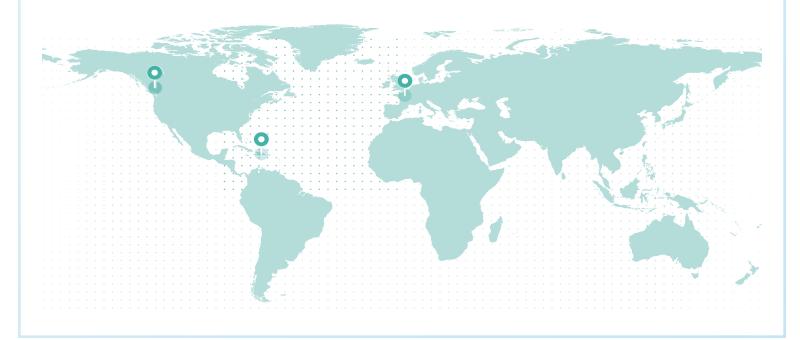

### LIFETIME GLOBAL IMPACT

#### **REFORESTATION IMPACT**

| Reforestation Project       | Trees  |
|-----------------------------|--------|
| British Columbia (Cariboo)  | 20,264 |
| Dominican Republic          | 10,189 |
| France (Torcé)              | 9,677  |
| British Columbia (Redstone) | 722    |

Total Trees 40,852

PROJECT SDGs