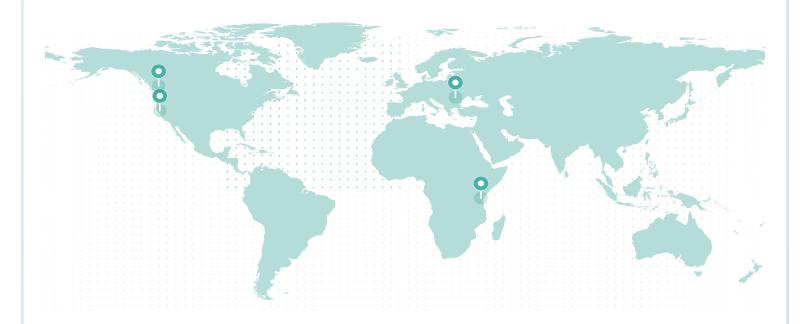

#### LIFETIME GLOBAL IMPACT

#### **REFORESTATION IMPACT**

| Reforestation Project      | Trees |
|----------------------------|-------|
| Northern California        | 2,429 |
| Tanzania                   | 315   |
| British Columbia (Cariboo) | 185   |
| Romania                    | 163   |