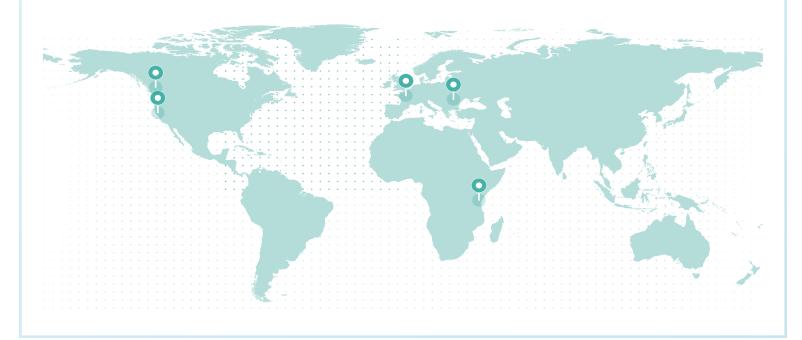

### LIFETIME GLOBAL IMPACT

#### **REFORESTATION IMPACT**

| Reforestation Project       | Trees               |
|-----------------------------|---------------------|
| France (Torcé)              | 80,764              |
| Romania                     | 39,979              |
| Northern California         | 32,905              |
| Tanzania                    | 17,874              |
| British Columbia (Redstone) | 5,177               |
|                             | Tatal Trace 170 000 |

Total Trees 176,698

PROJECT SDGs