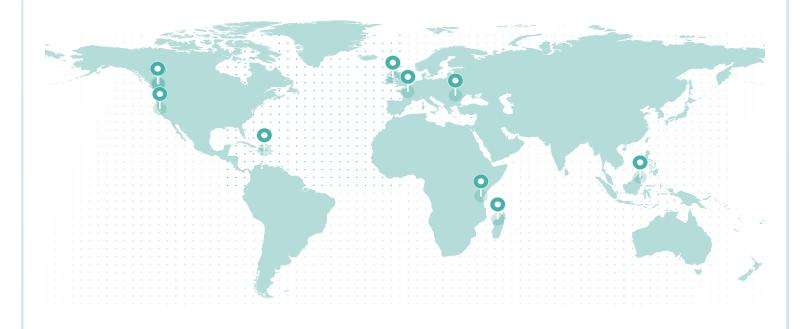

### LIFETIME GLOBAL IMPACT

#### **REFORESTATION IMPACT**

| Reforestation Project       | Trees |
|-----------------------------|-------|
| Dominican Republic          | 5,578 |
| Romania                     | 4,267 |
| Tanzania                    | 3,458 |
| Northern Ireland            | 1,610 |
| Madagascar                  | 1,468 |
| France (Torcé)              | 1,274 |
| British Columbia (Cariboo)  | 432   |
| Malaysia                    | 167   |
| British Columbia (Redstone) | 60.81 |
| Northern California         | 15.80 |

Total Trees 18,332