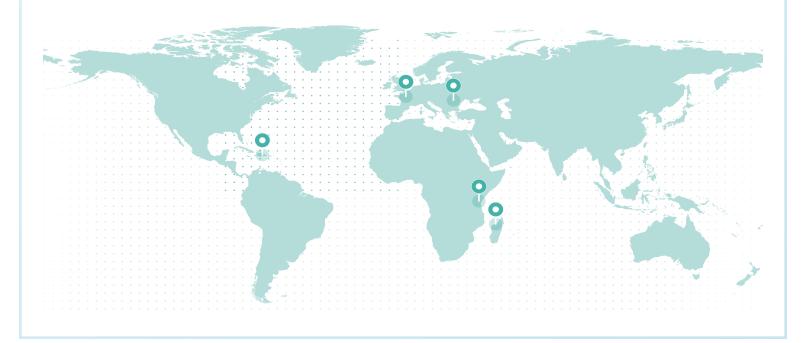

### LIFETIME GLOBAL IMPACT

#### **REFORESTATION IMPACT**

| Reforestation Project |             | Trees |
|-----------------------|-------------|-------|
| Madagascar            |             | 142   |
| Tanzania              |             | 95.80 |
| Dominican Republic    |             | 86.32 |
| France (Torcé)        |             | 53.98 |
| Romania               |             | 48.59 |
|                       | Total Trees | 426   |