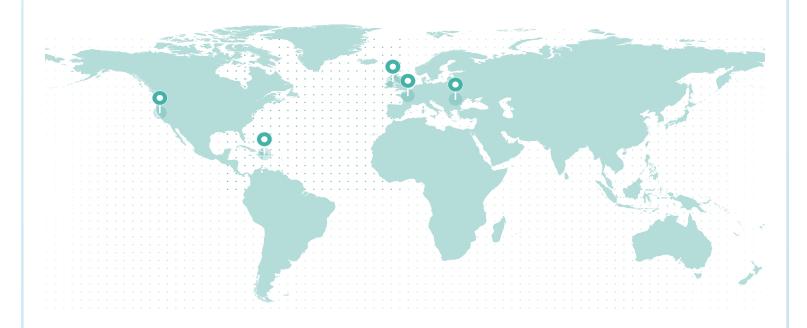

### LIFETIME GLOBAL IMPACT

#### **REFORESTATION IMPACT**

| Reforestation Project | Trees |
|-----------------------|-------|
| Northern California   | 2,161 |
| Northern Ireland      | 2,151 |
| France (Torcé)        | 1,666 |
| Dominican Republic    | 1,030 |
| Romania               | 12.27 |

Total Trees 7,021

**PROJECT SDGs** 