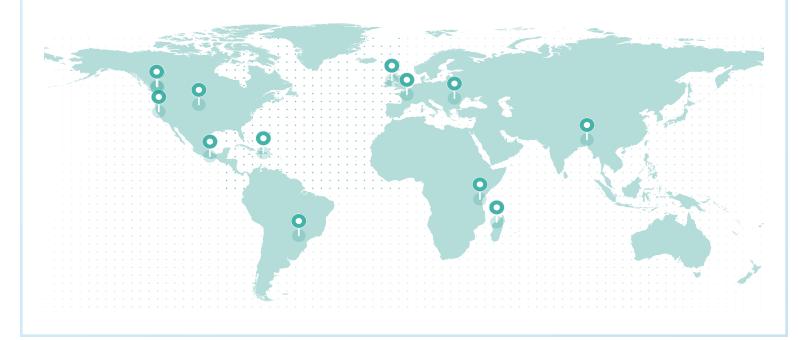

### LIFETIME GLOBAL IMPACT

printreleaf

#### **REFORESTATION IMPACT**

| <b>Reforestation Project</b> | Trees |
|------------------------------|-------|
| Madagascar                   | 8,977 |
| Dominican Republic           | 7,254 |
| Tanzania                     | 811   |
| Romania                      | 500   |
| France (Torcé)               | 481   |
| Northern California          | 198   |
| Brazil                       | 191   |

| Reforestation Project        | Trees |
|------------------------------|-------|
| Northern Ireland             | 184   |
| British Columbia (Cariboo)   | 63.19 |
| United States - South Dakota | 57.42 |
| Mexico                       | 46.46 |
| British Columbia (Redstone)  | 1.54  |
| India                        | 1.10  |

Total Trees 18,766

PROJECT SDGs