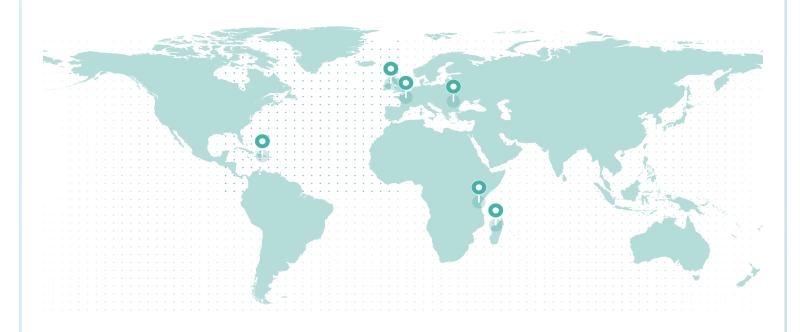

### LIFETIME GLOBAL IMPACT

#### **REFORESTATION IMPACT**

| Reforestation Project | Trees |
|-----------------------|-------|
| Madagascar            | 317   |
| Tanzania              | 186   |
| Northern Ireland      | 183   |
| Dominican Republic    | 123   |
| Romania               | 98.69 |
| France (Torcé)        | 91.57 |

Total Trees 1,000