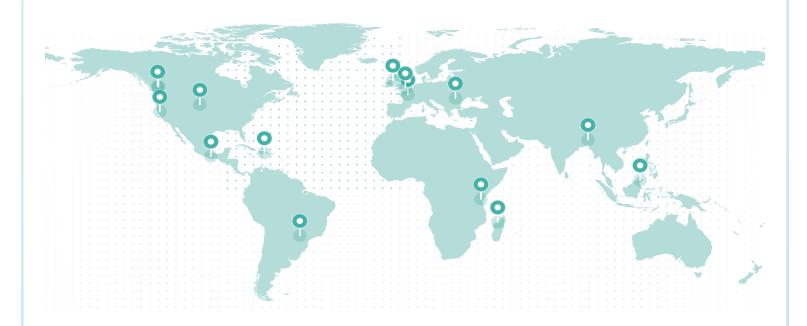

#### LIFETIME GLOBAL IMPACT

#### **REFORESTATION IMPACT**

| Reforestation Project       | Trees  |
|-----------------------------|--------|
| Northern Ireland            | 15,304 |
| France (Torcé)              | 15,279 |
| Dominican Republic          | 10,263 |
| British Columbia (Cariboo)  | 8,596  |
| Madagascar                  | 8,411  |
| Northern California         | 5,803  |
| British Columbia (Redstone) | 2,923  |
| Romania                     | 1,831  |

| Reforestation Project        | Trees |
|------------------------------|-------|
| Mexico                       | 1,274 |
| United Kingdom               | 1,132 |
| Tanzania                     | 264   |
| Malaysia                     | 79.38 |
| India                        | 20.58 |
| United States - South Dakota | 15.70 |
| Brazil                       | 0.25  |

Total Trees 71,194

**PROJECT SDGs** 