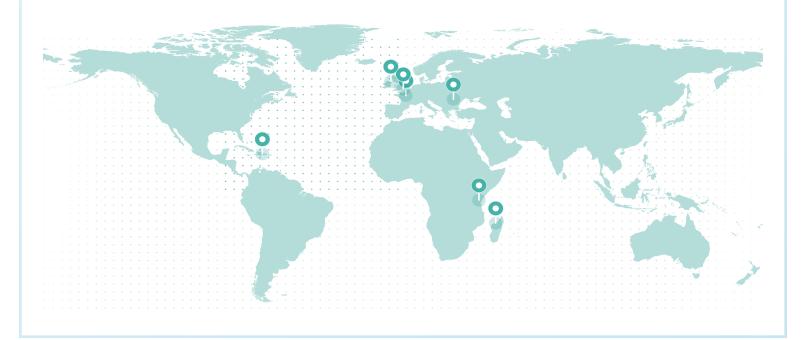

#### **REFORESTATION IMPACT**

| Reforestation Project | Trees  |
|-----------------------|--------|
| Northern Ireland      | 11,075 |
| France (Torcé)        | 4,922  |
| Romania               | 4,540  |
| Tanzania              | 2,087  |
| Madagascar            | 1,320  |
| Dominican Republic    | 675    |
| United Kingdom        | 234    |

Total Trees 24,853

PROJECT SDGs