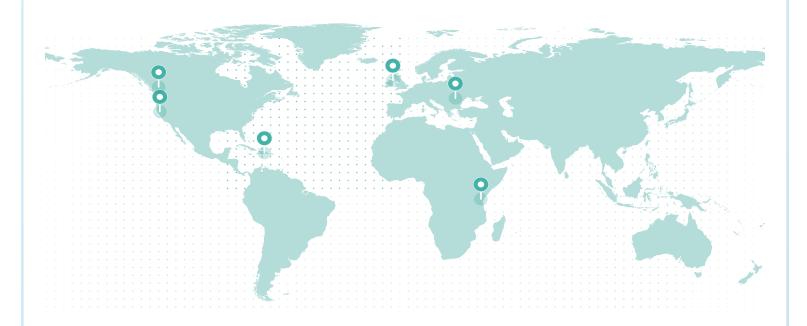

### LIFETIME GLOBAL IMPACT

#### **REFORESTATION IMPACT**

| Reforestation Project      | Trees |
|----------------------------|-------|
| Northern California        | 1,098 |
| Romania                    | 120   |
| British Columbia (Cariboo) | 81.54 |
| Tanzania                   | 80.27 |
| Northern Ireland           | 23.58 |
| Dominican Republic         | 22.33 |

Total Trees 1,426