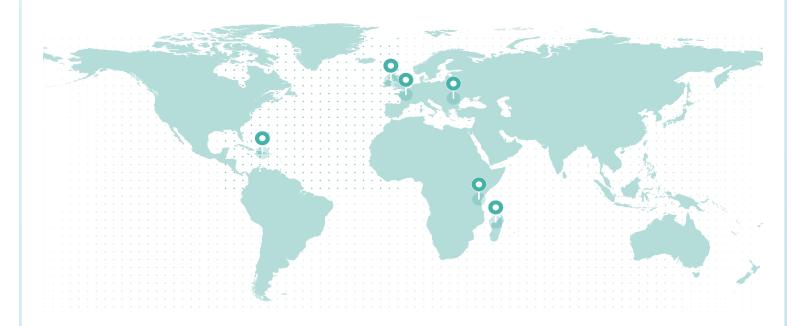

### LIFETIME GLOBAL IMPACT

#### **REFORESTATION IMPACT**

| Reforestation Project | Trees |
|-----------------------|-------|
| Tanzania              | 716   |
| Romania               | 496   |
| France (Torcé)        | 330   |
| Dominican Republic    | 217   |
| Northern Ireland      | 0.30  |
| Madagascar            | 0.26  |

Total Trees 1,759