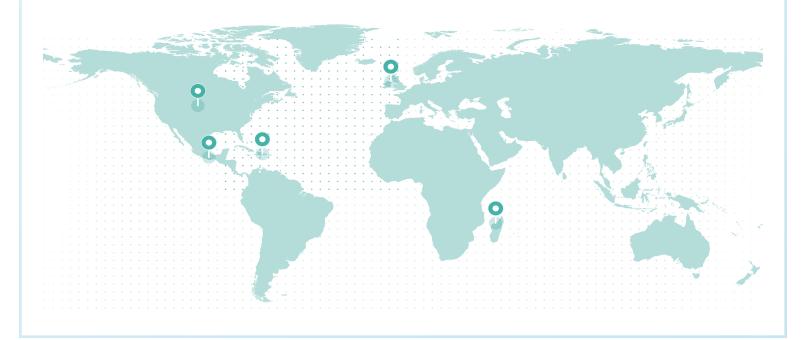

### LIFETIME GLOBAL IMPACT

#### **REFORESTATION IMPACT**

| Reforestation Project        |             | Trees |
|------------------------------|-------------|-------|
| Dominican Republic           |             | 6.04  |
| Madagascar                   |             | 5.36  |
| United States - South Dakota |             | 4.70  |
| Northern Ireland             |             | 1.34  |
| Mexico                       |             | 1.34  |
|                              | Total Trees | 18.78 |