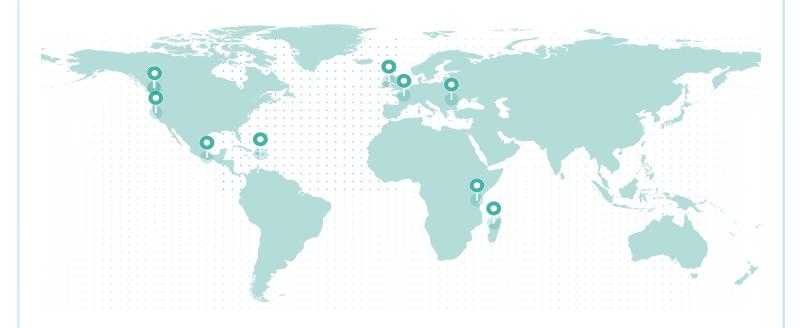

### LIFETIME GLOBAL IMPACT

#### **REFORESTATION IMPACT**

| Reforestation Project       | Trees |
|-----------------------------|-------|
| Dominican Republic          | 3,471 |
| Northern California         | 3,322 |
| Mexico                      | 2,419 |
| Madagascar                  | 2,357 |
| France (Torcé)              | 1,911 |
| Romania                     | 854   |
| British Columbia (Redstone) | 692   |
| Tanzania                    | 684   |
| Northern Ireland            | 204   |
| British Columbia (Cariboo)  | 44.13 |

Total Trees 15,958