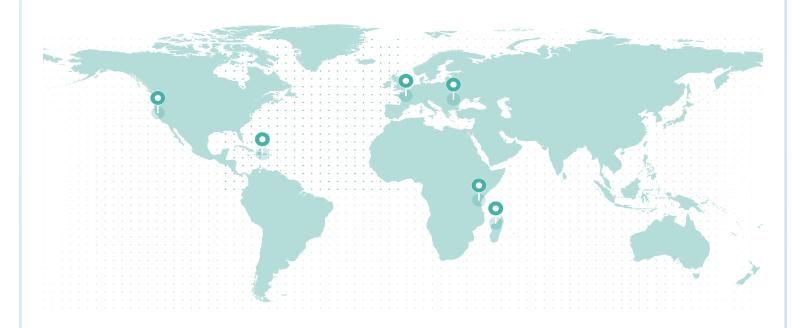

### LIFETIME GLOBAL IMPACT

#### **REFORESTATION IMPACT**

| Reforestation Project | Trees |
|-----------------------|-------|
| Northern California   | 169   |
| Tanzania              | 78.23 |
| Dominican Republic    | 60.88 |
| Romania               | 56.71 |
| Madagascar            | 43.95 |
| France (Torcé)        | 36.43 |

Total Trees 445