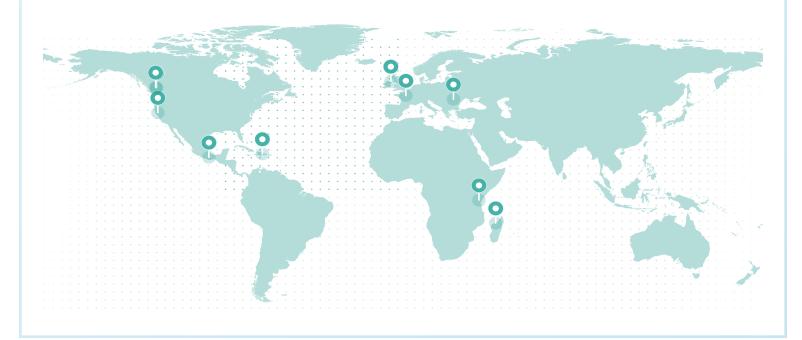

### LIFETIME GLOBAL IMPACT

printreleaf

#### **REFORESTATION IMPACT**

| Reforestation Project       | Trees |
|-----------------------------|-------|
| Madagascar                  | 612   |
| Dominican Republic          | 262   |
| Tanzania                    | 159   |
| Romania                     | 94.84 |
| France (Torcé)              | 77.79 |
| Northern California         | 77.46 |
| British Columbia (Cariboo)  | 65.43 |
| Northern Ireland            | 50.28 |
| Mexico                      | 44.14 |
| British Columbia (Redstone) | 5.89  |

Total Trees 1,449

PROJECT SDGs