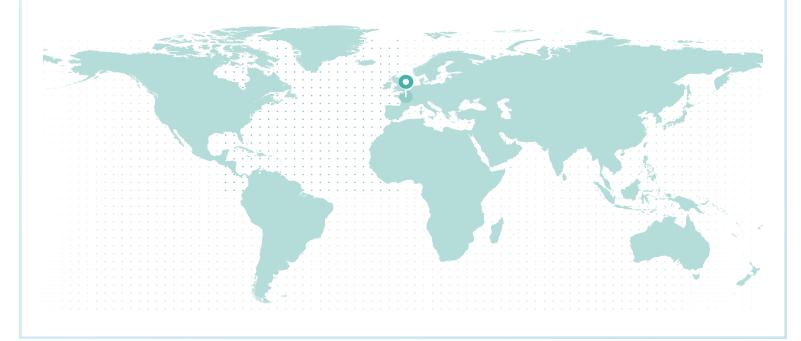

### LIFETIME GLOBAL IMPACT

#### **REFORESTATION IMPACT**

| Reforestation Project |             | Trees |
|-----------------------|-------------|-------|
| France (Torcé)        |             | 1,321 |
|                       | Total Trees | 1,321 |