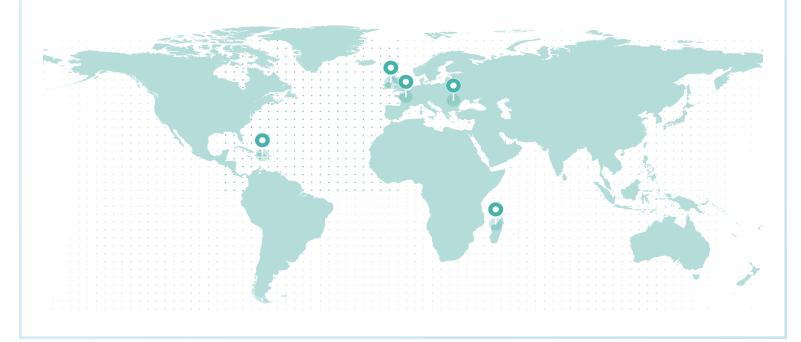

### LIFETIME GLOBAL IMPACT

#### **REFORESTATION IMPACT**

| Reforestation Project |             | Trees |
|-----------------------|-------------|-------|
| Northern Ireland      |             | 145   |
| Romania               |             | 58.31 |
| Dominican Republic    |             | 42.80 |
| Madagascar            |             | 41.89 |
| France (Torcé)        |             | 31.89 |
|                       | Total Trees | 320   |