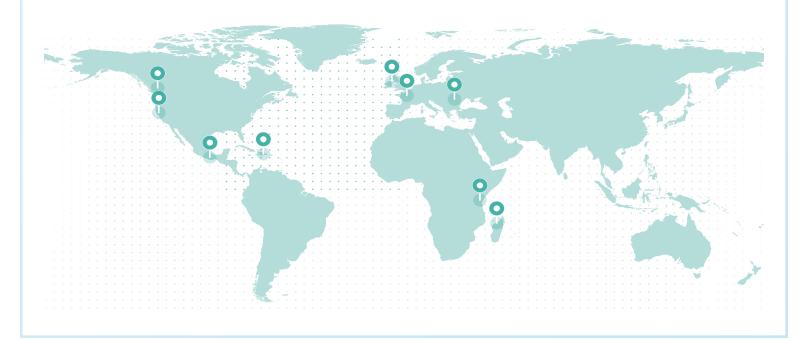

### LIFETIME GLOBAL IMPACT

printreleaf

#### **REFORESTATION IMPACT**

| Reforestation Project      | Trees |
|----------------------------|-------|
| Northern Ireland           | 6,484 |
| Madagascar                 | 1,590 |
| Tanzania                   | 1,549 |
| Romania                    | 437   |
| Northern California        | 84.35 |
| Mexico                     | 51.36 |
| France (Torcé)             | 39.03 |
| Dominican Republic         | 32.79 |
| British Columbia (Cariboo) | 0.00  |

Total Trees 10,267

PROJECT SDGs