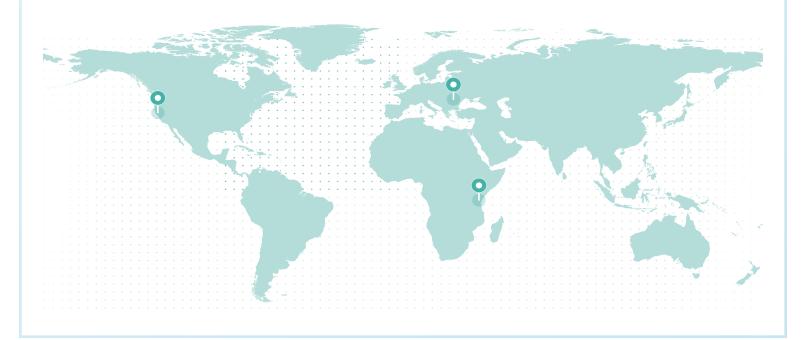

### LIFETIME GLOBAL IMPACT

#### **REFORESTATION IMPACT**

| Reforestation Project |             | Trees |
|-----------------------|-------------|-------|
| Romania               |             | 4,211 |
| Tanzania              |             | 4,211 |
| Northern California   |             | 602   |
|                       | Total Trees | 9,024 |